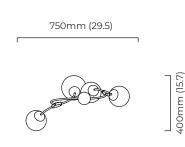

#### SUSPENSION

drop rod with ceiling box

please specify the required overall drop from the ceiling to the bottom of the fitting  $% \left( 1\right) =\left( 1\right) \left( 1\right) \left$ 