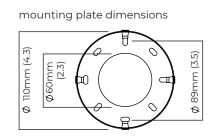

#### SUSPENSION

drop rod with ceiling box

please specify the required overall drop from the ceiling to the bottom of the fitting  $% \left( 1\right) =\left( 1\right) \left( 1\right) \left$ 