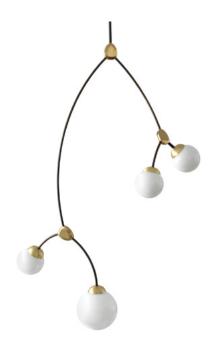

## IVY 4 PENDANT

Inspired by new plants in the spring growing towards the light, the organic curve of the bronze metal stem is soft and sculptural and is complemented by the hand blown glass shades.