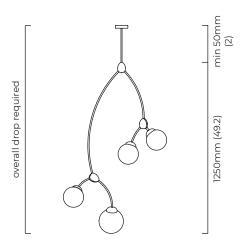

#### SUSPENSION

drop rod with ceiling box

please specify the required overall drop from the ceiling to the bottom of the fitting  $% \left( 1\right) =\left( 1\right) \left( 1\right) \left$ 